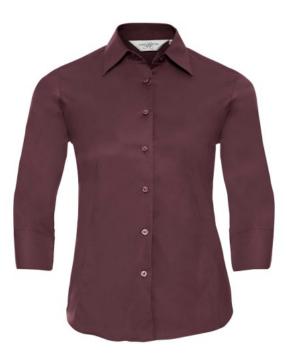

# **RUSSELL WOMEN'S LONG-SLEEVED SHIRT FITTED**

### Specification

RUSSELL Women's Long Sleeve Shirt FITTED. Stylish and contemporary design makes it fashionable. Classic button-down collar, two buttons on cuff.97% cotton / 3% Elasten quill, 140 g / m2.Wash at 40 degrees.EASY CARE - fast sushi, easy to iron Port S