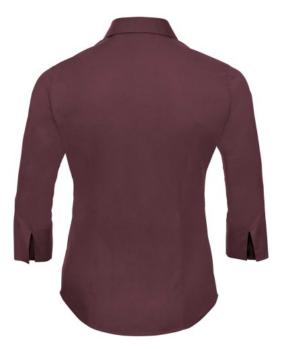

# **RUSSELL WOMEN'S LONG-SLEEVED SHIRT FITTED**

### Specification

RUSSELL Women's Long Sleeve Shirt FITTED. Stylish and contemporary design makes it fashionable. Classic button-down collar, two buttons on cuff.97% cotton / 3% Elasten quill, 140 g / m2.Wash at 40 degrees.EASY CARE - fast sushi, easy to iron Port S